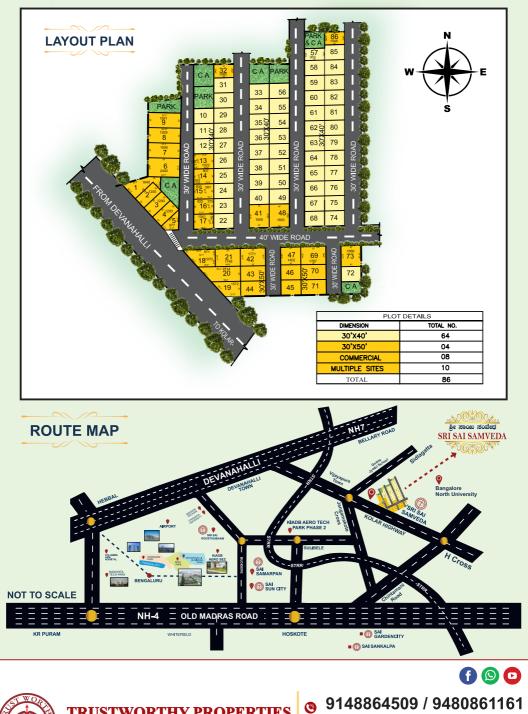

# Ready for Registration **\*** Ready for Constuction

**TRUSTWORTHY PROPERTIES** welcomes you and offers a highway project in the vicinity of the Kempegowda International airport at affordable prices. **SRI SAI SAMVEDA** is located on NH-207 (Devanahalli to Kolar highway) @Jangamkote cross and it is centrally located to Devanahalli, Hoskote, Kolar and Sidlaghatta. The project is in close proximity to Kempegowda International airport, Devanahalli, KIADB phase 1 & 2, STRR, Bangalore North University and Infosys Sudhamurthy Educational Trust.

- ★ Asphalt Roads
- \* Under Ground Drainage System
- \* Avenue Plantation
- ★ Compound Wall
- ★ 30 X 40,30 X 50 Sizes Plots

- AMENITIES
- ★ Electricity
- ★ 24/7 Security
- \* Arch With Ambience
- ★ Gated Community
- ★ Water Supply
- ★ Street Lights
- ★ Bank Loans Available
- ★ All 30 & 40 Feet Roads