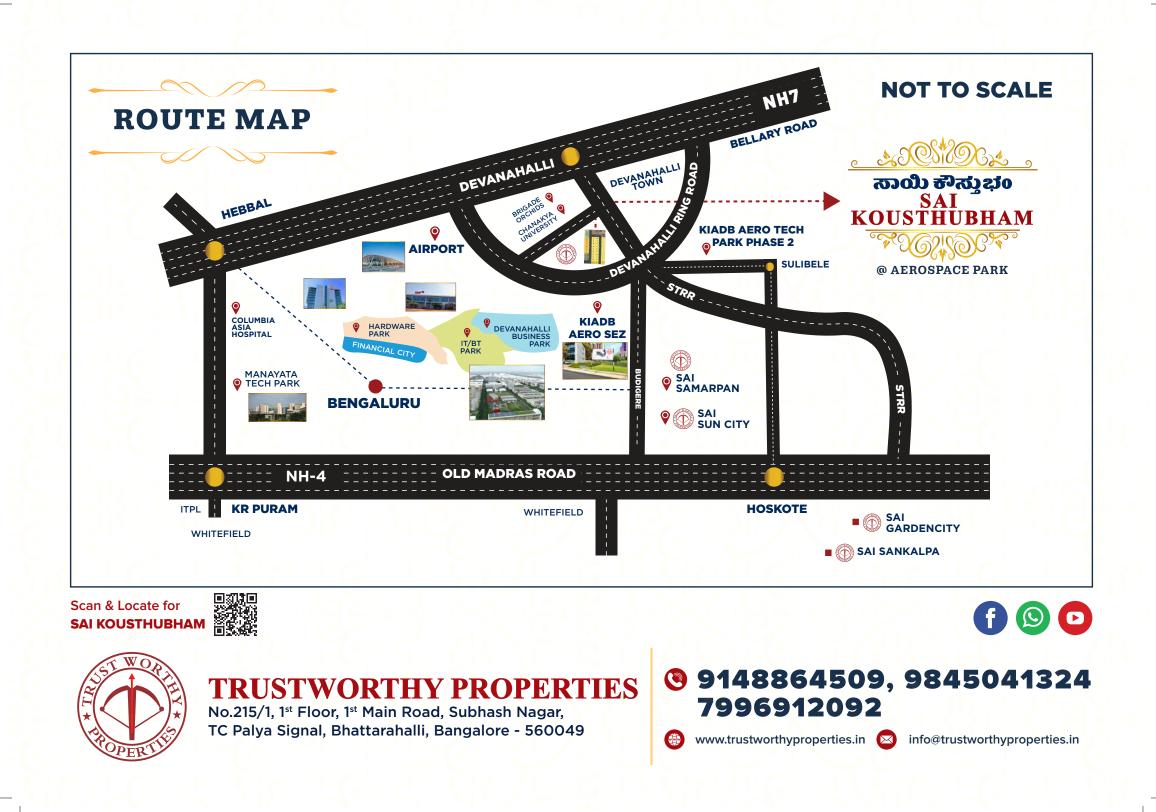

#### HEALTHCARE

Akash Hospital | Ashwini Hospital | Leena Multispeciality Hospital | Mother Theresa Hospital | Regal Hospital

Sai Kousthubham is located just ten minutes from the Bangalore International Airport. Situated in Devanahalli, Bengaluru's satellite township with every civic amenity and infrastructure in place, Sai Kousthubham is envisaged to connect to every nook and corner of Bengaluru, via Express highway (NH-?, NH-20?), upcoming High Speed Rail Link (HSRL), upcoming Metro Train to Airport, STRR and Inner Ring Road. While industrial hubs like KIADB, upcoming SEZ's, Hoskote Industrial Area, IT aerospace industry are within easy access, social hot-spots like White!eld, Hebbal, Yelahanka, Sadashivnagar, Yeshwantpura, New BEL Road, Sahakarnagar and Sanjay

Nagar are just a leisurely drive away. Poised to become a multifaceted and inclusive township, at Sai Kousthubham you are never too far from your work-place or the !nest educational and health-care facilities.