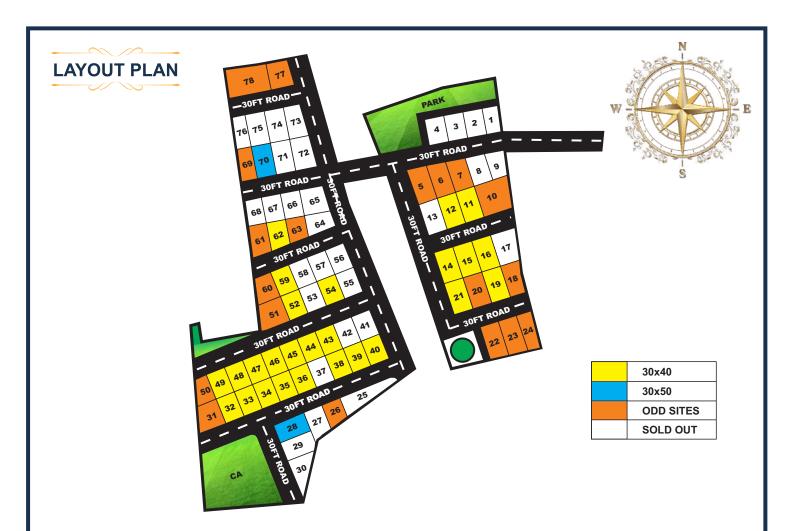

### **AMENITIES**

- ★ Asphalt Roads
- ★ Under Ground Drainage System
- ★ Avenue Plantation
- ★ Compound Wall
- ★ 30 X 40,30 X 50 Sizes Plots
- **★** Electricity
- ★ 24/7 Security
- \*

- ★ Water Supply
- **★** Street Lights
- ★ Bank Loans Available
- \* All 30 & 40 Feet Roads