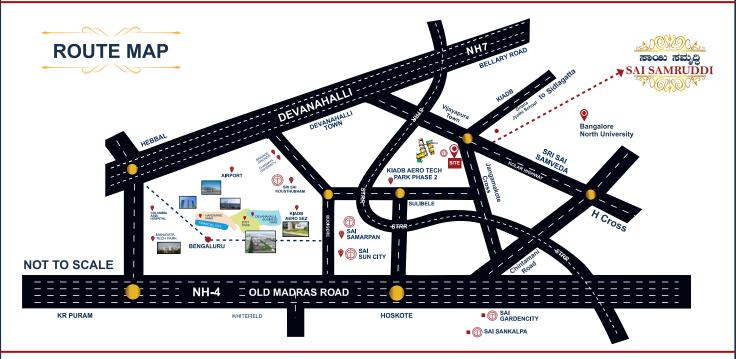

## Ready for Registration ★ Ready for Constuction

TRUSTWORTHY PROPERTIES welcomes you and offers a project in the vicinity of the Kempegowda International airport at affordable prices. SAI SAMRUDDI Residential Layout is located on NH-207 (Devanahalli to Kolar highway) @Jangamkote cross and it is centrally located to Devanahalli, Hoskote, Kolar and Sidlaghatta. The project is in close proximity to Kempegowda International airport, Devanahalli, KIADB phase 1 & 2, STRR, Bangalore North University and Infosys Sudhamurthy Educational Trust.

# SURROUNDED BY:

#### **SCHOOLS**

- · Gnana Jyothi High School
- BMV (Nursery to High School)
- SJC Institute of Engineering and Technology

#### **ONGOING & EXISTING DEVELOPMENT**

- Residential Hub in Hoskote
- Aerospace Park near Devanahalli
- Roads Kolar Chikkaballapur Road, State Highway 35

#### **UPCOMING DEVELOPMENT**

- North Bangalore University in Jangamkote
- Well Planned Industrial Layout KIADB
- Planned Peripheral Ring Road PRR
- Proposed Information Technology Investment Region
- Proposed 120 ft wide road from Sidlaghatta to Hoskote